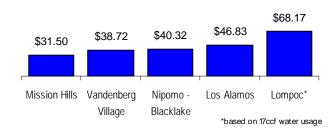

If written protests against the rate changes are received from a majority of the property owners, the Board may not impose the rate changes.

Monthly Wastewater Charge Comparison

The Water Service Charge covers 24 hour emergency service and meter maintenance. The Wastewater Service Charge covers City of Lompoc wastewater treatment and capital costs and VVCSD operating costs. The Wastewater LRWRP Upgrade Charge will cover District expenses related to the Lompoc Regional Wastewater Reclamation Plant upgrade project.