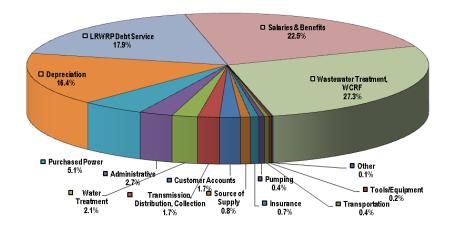

### Where Operating Dollars Go

Vandenberg Village Community Services District 3757 Constellation Road Lompoc, CA 93436 Phone: (805) 733-2475