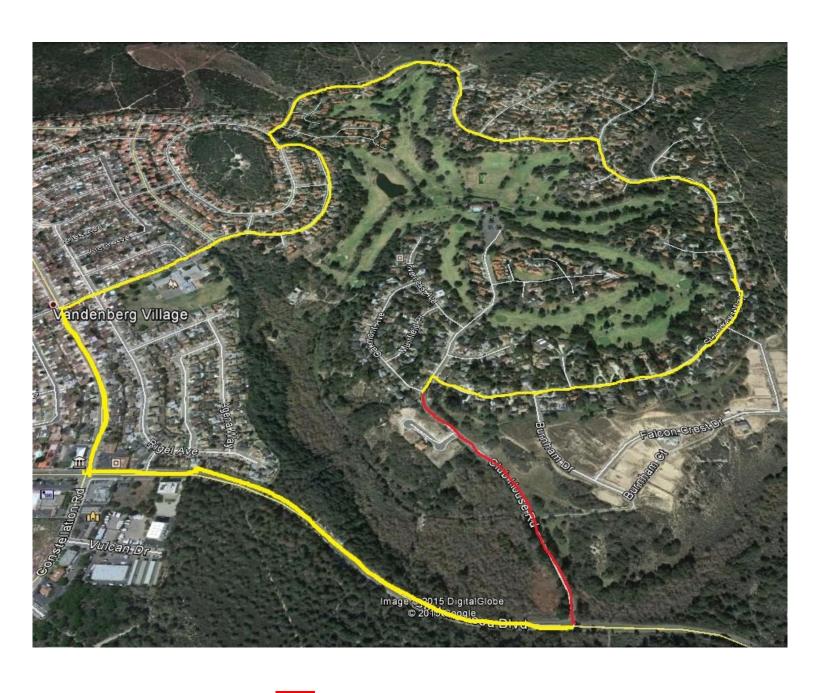

## ROAD CLOSURE CLUBHOUSE ROAD VANDENBERG VILLAGE

Vandenberg Village Community Services District (VVCSD) is contracting with Bunyon Brothers Tree Service to remove all the remaining dead and dying Monterey Pine trees along Clubhouse Road. For the safety of the public, we will be temporarily closing the section of Clubhouse Road between Oakmont Avenue and Burton Mesa Boulevard for three days. Vehicles will be able to access the Country Club via Constellation Road using the posted detour route.

RED - Clubhouse Road Closure YELLOW - Detour Route